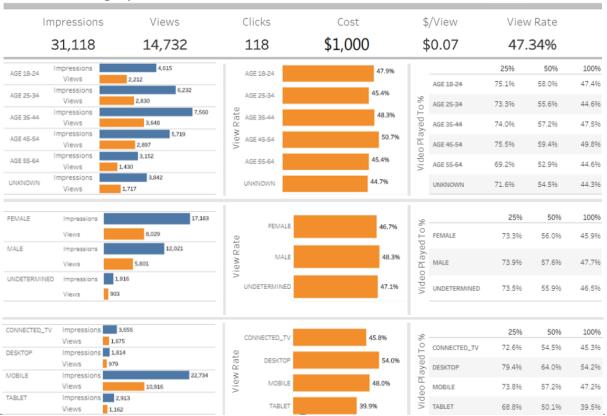

### YouTube Campaign Spanish

- Drove more than 31,118 impressions
- Drove more than 14,732 completed video views and a 47.34% completed video view rate
- Average cost per completed view is 5 cents