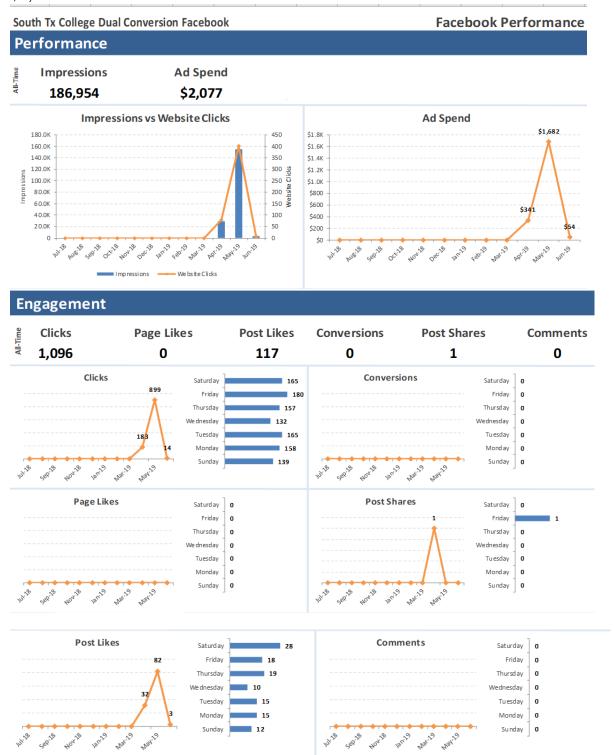

# **Cumulative Data Chart May 2019**

| Platform                       | October     | November     | December  | January | February | March   | April   | May          | Totals/Averages |
|--------------------------------|-------------|--------------|-----------|---------|----------|---------|---------|--------------|-----------------|
| Social & Digital Media (Facebo | ok, Instagr | am & Retarge | ting)     |         | •        | •       |         | •            |                 |
| Impressions                    | 382,000     | 394,000      | 365,000   | 457,000 | 249,000  | 217,000 | 249,000 | 473,661      | 2,786,661       |
| Clicks to Website              | 4,516       | 4,227        | 4,999     | 5,900   | 3,100    | 2,605   | 3,198   | 6,766        | 35,311          |
| Engagement                     | 3,000       | 450          | 500       | 600     | 300      | 265     | 400     | 660          | 6,175           |
| Video Views                    | 5,000       | 5,100        | 5,800     | 7,600   | 2,979    | 2,543   | 3,198   | 186,954      | 219,174         |
| Snapchat (filters)             |             |              |           |         |          |         |         |              |                 |
| Swipes                         |             | 2,993        |           |         |          |         |         | 4,574        | 7,567           |
| Uses                           |             | 978          |           |         |          |         |         | 1,703        | 2,681           |
| Views                          |             | 68,000       |           |         |          |         |         | \$151,230.00 | 219,230         |
| YouTube Marketing- English     |             |              |           |         |          |         | •       | •            |                 |
| Impressions                    | 79,258      | 63,465       | 62,258    | 97,239  | 55,147   | 58,131  | 64,946  | 94,796       | 575,240         |
| Completed Views                | 39,324      | 31,917       | 29,790    | 46,587  | 23,227   | 25,613  | 32,315  | 37,900       | 266,673         |
| Clicks                         | 127         | 86           | 144       | 250     | 118      | 124     | 138     | 250          | 1,237           |
| Video Views                    | 50%         | 50%          | 47%       | 47%     | 42%      | 44%     | 50%     | 40%          | 48%             |
| YouTube Marketing - Spanish    |             |              |           |         |          | •       | •       | •            | •               |
| Impressions                    | 30,669      | 25,110       | 24,994    | 35,792  | 32,746   | 33,071  | 37,300  | 31,118       | 250,800         |
| Completed Views                | 15,222      | 12,384       | 12,023    | 15,916  | 13,522   | 15,000  | 18,917  | 14,732       | 117,716         |
| Clicks                         | 70          | 55           | 79        | 134     | 125      | 109     | 116     | 118          | 806             |
| Video Views                    | 49%         | 49%          | 49%       | 44%     | 41%      | 44%     | 51%     | 47%          | 46%             |
| Pay PerClick                   |             |              |           |         |          |         | •       | •            |                 |
| Impressions                    | 13,463      | 24,082       | 29,496    | 29,005  | 27,269   | 20,944  | 24,058  | 28,071       | 196,388         |
| Visits to website              | 2,070       | 3,282        | 1,050     | 4,027   | 3,600    | 2,809   | 2,689   | 2,998        | 22,525          |
| Calls                          | 126         | 206          | 293       | 611     | 363      | 336     | 329     | 317          | 2581            |
| Forms Submit                   | 58          | 138          | 264       | 246     | 193      | 182     | 178     | 126          | 1385            |
| CTR                            | 15%         | 13%          | 10%       | 13%     | 13%      | 13%     | 13%     | 11%          | 14%             |
| Pay PerClick (Competitor)      |             |              |           |         |          |         |         |              |                 |
| Impressions                    | 3,275       | 5,513        | 9,691     | 8,725   | 8,893    | 5,099   | 7,906   | 5,217        | 54,319          |
| Visits to website              | 434         | 806          | 1,050     | 1,136   | 1,164    | 699     | 922     | 686          | 6,897           |
| Calls                          | 66          | 94           | 76        | 54      | 56       | 54      | 98      | 56           | 554             |
| Forms Submit                   | 6           | 15           | 8         | 10      | 13       | 17      | 20      | 8            | 97              |
| CTR                            | 13%         | 14%          | 11%       | 13%     | 13%      | 13%     | 12%     | 13%          | 13%             |
| Custom Display Campaign        |             |              |           |         |          |         |         |              |                 |
| Impressions                    | 591,052     | 591,429      | 568,626   | 544,869 | 583,900  | 561,022 | 552,992 | 605,888      | 4,599,778       |
| Visits to website              | 1,432       | 1,584        | 1,563     | 1,947   | 1,508    | 1,460   | 1,693   | 2,368        | 13,555          |
| Completed views                | 18,000      | 15,000       | 14,000    | 16,000  | 10,109   | 12,139  | 20,930  | 52,000       | 158,178         |
| Geo-Fencing                    |             |              |           |         |          |         |         |              |                 |
| Impressions                    | 343,810     | 253,311      | 1,693,296 | 395,000 | 394,381  | 389,862 | 399,044 | 388,120      | 4,256,824       |
| Visits to website              | 544         | 373          | 2,015     | 579     | 579      | 569     | 588     | 739          | 5,986           |
| Walk-ins                       | 500         | 1,000        | 200       | 221     | 135      | 267     | 2225    | 132          | 4,680           |