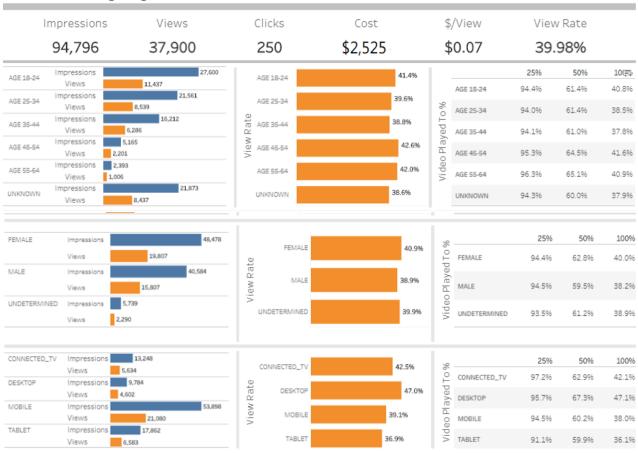

### YouTube Campaign English

- Drove more than 94,796 impressions
- Drove more than 37,900 completed video views and a 39.98% completed video view rate
- Average cost per completed view is 7 cents