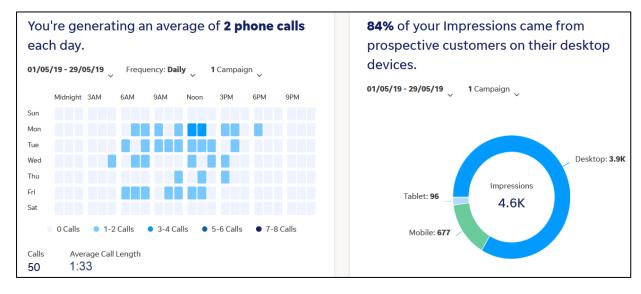

### **PPC Competitor Campaign (Pay Per Click)**

- Drove 686 visits to the website. Average cost per visit \$1.75
- Drove 56 calls and 8 form submits. Average cost per contact is \$12
- CTR on the text ads above average 13%