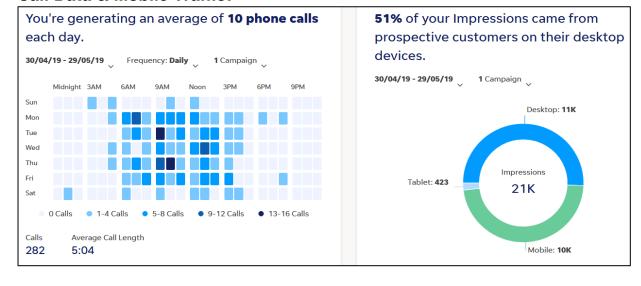

### **PPC Campaign (Pay Per Click)**

- Drove 2,998 visits to the website. Average cost per visit \$1.50
- Drove 317 calls and 126 form submits. Average cost per contact is \$10
- CTR on the text ads above average 10.56%

### **Geo-Fencing Mobile Display Ads**

- Drove 739 visits to the website
- Drove 388,120 impressions
- Average CPM is \$5
- 132 walk-ins onto campus from targeted locations