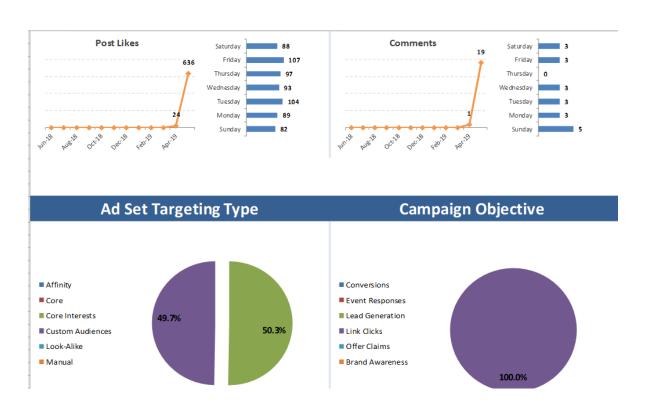

### **Social Media Campaign Summary**

The campaign metrics sky-rocked in May compared to April! We had more than 186,000 completed video views, which is over 100,000 more than in April. Our average cost per visit dropped to just .54 cents, compared to the national average of .73 cents. We saw visits increase to over 6,600, compared to 3,400 in April and 2,600 in March. The new creatives for the new brand are performing very well and receiving high engagement. No changes recommended at this time.

### Social Media Facebook/Instagram Campaign

- Drove 6,766 visits to the website and 473,661 impressions
- Drove 660 engagements and 186,954 completed video views
- Average cost per click just 54 cents