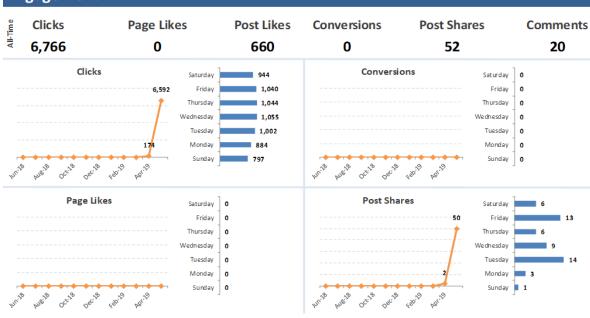

### **Social Media Campaign Summary**

The campaign metrics sky-rocked in May compared to April! We had more than 186,000 completed video views, which is over 100,000 more than in April. Our average cost per visit dropped to just .54 cents, compared to the national average of .73 cents. We saw visits increase to over 6,600, compared to 3,400 in April and 2,600 in March. The new creatives for the new brand are performing very well and receiving high engagement. No changes recommended at this time.

### Social Media Facebook/Instagram Campaign

- Drove 6,766 visits to the website and 473,661 impressions
- Drove 660 engagements and 186,954 completed video views
- Average cost per click just 54 cents