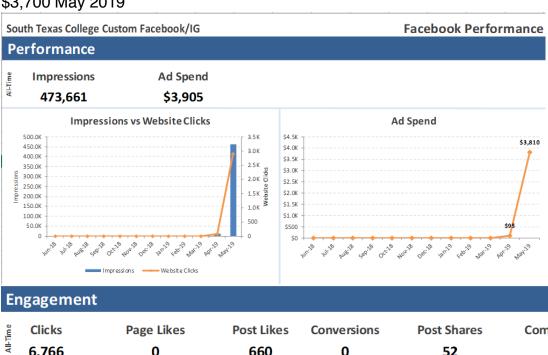

### **Social Media Campaign Summary**

The campaign metrics sky-rocked in May compared to April! We had more than 186,000 completed video views, which is over 100,000 more than in April. Our average cost per visit dropped to just .54 cents, compared to the national average of .73 cents. We saw visits increase to over 6,600, compared to 3,400 in April and 2,600 in March. The new creatives for the new brand are performing very well and receiving high engagement. No changes recommended at this time.

### Social Media Facebook/Instagram Campaign

- Drove 6,766 visits to the website and 473,661 impressions
- Drove 660 engagements and 186,954 completed video views
- Average cost per click just 54 cents

### **Facebook Industry Benchmarks**

- Average CTR for ads for Education on Facebook is .73%